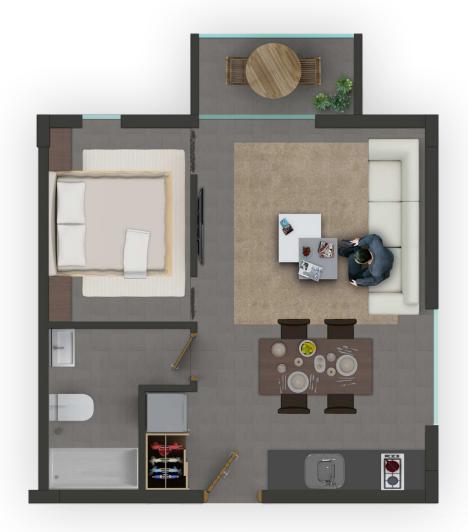

## 1 bedroom apartment

Total Living Area 32.01 sqm

## **Apartments include:**

Kitchen with appliances (stove & oven) built-in wardrobes AC in living room & bedrooms

Additional package for furniture available.