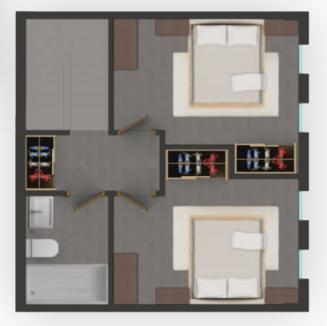

## 2 bedroom duplex apartment

**Total Living Area** 

63.11 sqm

## Apartments include:

the

Kitchen with appliances (stove & oven) built-in wardrobes AC in living room & bedrooms

Additional package for furniture available.