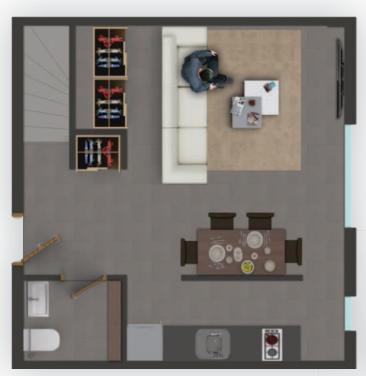

## 2 bedroom duplex apartment

**Total Living Area** 

63.11 sqm

## Apartments include:

the

Kitchen with appliances (stove & oven) built-in wardrobes AC in living room & bedrooms

Additional package for furniture available.