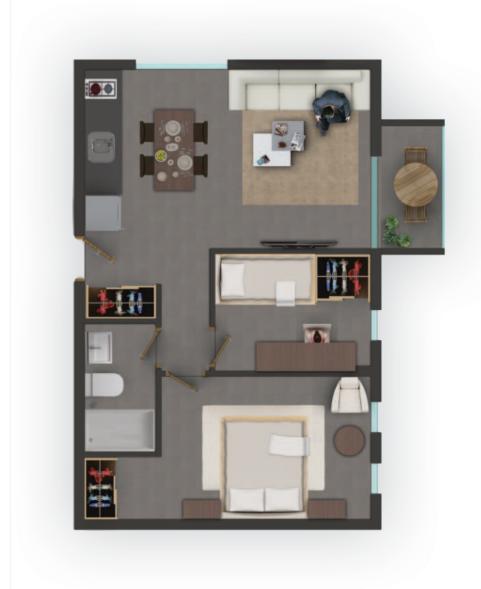

## 2 bedroom apartment

Total Living Area 47.88 sqm

| Living/ Dinining | 24.10 |
|------------------|-------|
| Bathroom         | 3.50  |
| Bedroom 1        | 6.97  |
| Bedroom 2        | 13.31 |
|                  |       |